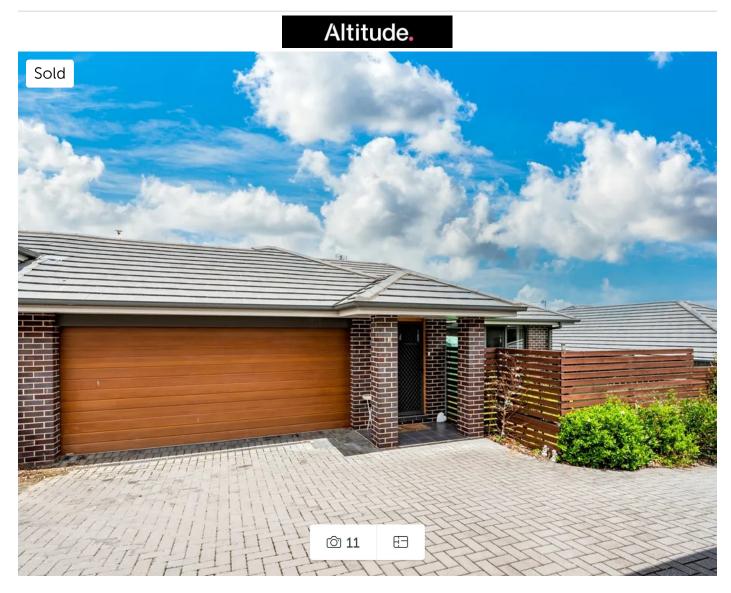

# 3/62 Ryans Road, Gillieston Heights, NSW 2321

☆ ☆

🛱 3 🚑 2 🛱 2 Villa

**\$386,000** Sold on 12 Mar 2021

**()** Property History

Looking to buy a place like this?

Looking to sell a similar property? See how the selling agents can help you 🗹

## Modern Villa Offering Semi-rural Living

#### 3/62 RYANS ROAD, GILLIESTON HEIGHTS

Located in a quality family estate, this three-bed villa with double garage boasts stunning rural views but is only minutes from schools, transport and Maitland CBD. Its fresh, open-plan interiors have great flow, plenty of natural light and are designed for relaxation. There are also three large bedrooms, including a master with ensuite and walk-in, a full bathroom and internal laundry. The sunny grass courtyard at the front is the perfect spot for your morning coffee, while out the back there's room for the kids to play.

- Bright open-plan living and dining with split-system air-con
- Modern kitchen with stainless steel appliances, stone benchtop and breakfast bar
- Master with ensuite and walk-in, two further bedrooms with mirrored built-ins
- Bathroom with separate shower and tub, internal laundry with external door
- Grass courtyards to front and back, fully fenced, garden shed
- Attached double garage with remote doors and internal access
- Peaceful views of sweeping countryside to the back and side
- 5 km from Maitland CBD, close to the Hunter Expressway, 20 mins to Newcastle